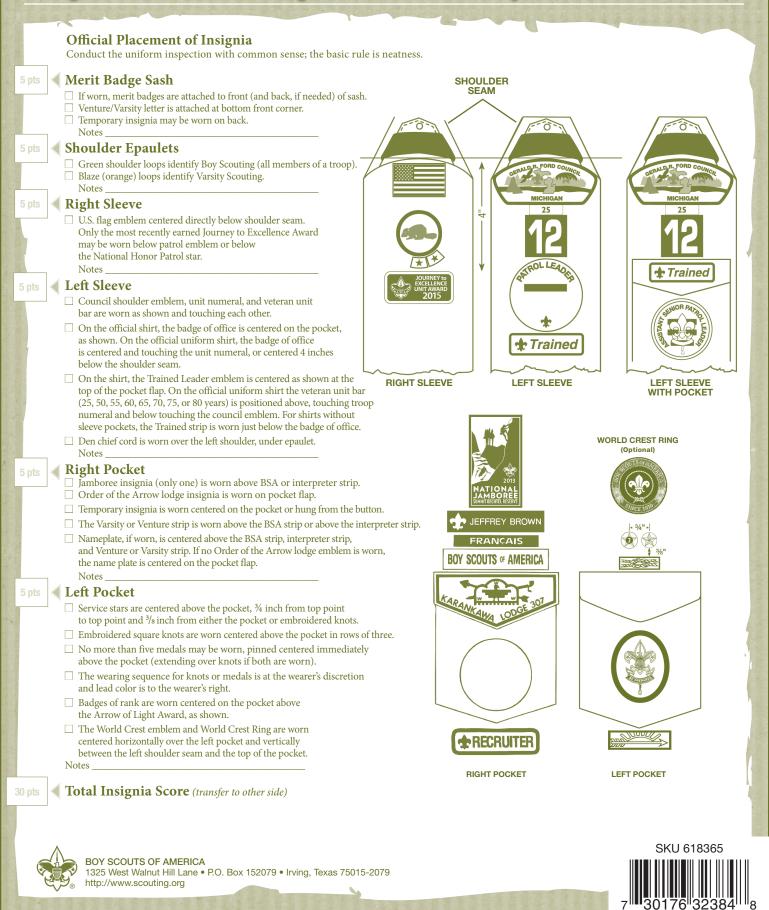

## **Boy Scout/Varsity Uniform Inspection Sheet**

| <b>Uniform Inspection</b><br>Conduct the uniform inspection with common sense; the basic rule is neatness.                                                                                                                                                                                                                                                                                 |                                      |
|--------------------------------------------------------------------------------------------------------------------------------------------------------------------------------------------------------------------------------------------------------------------------------------------------------------------------------------------------------------------------------------------|--------------------------------------|
| 15 pts       General Appearance. Allow 3 points for each:         Good posture       Good posture         Clean face and hands       Combed hair         Neatly dressed       Clean fingernails         Notes       Otex                                                                                                                                                                   |                                      |
| 5 pts Headgear. All troop members must wear the headgear chosen<br>by vote of the troop/team.<br>Notes                                                                                                                                                                                                                                                                                     |                                      |
| 15 pts Shirt and Neckwear. Official long- or short-sleeve uniform shirt with green<br>or blaze orange shoulder loops on epaulets. The troop/team may vote to wear<br>a neckerchief, bolo tie, or no neckwear. In any case, the collar should be unbuttoned.<br>The troop/team has the choice of wearing the neckerchief over the turned-under collar<br>or under the open collar.<br>Notes |                                      |
| 15 pts Pants/Shorts. Official uniform pants or shorts; no cuffs.<br>(Units have no option to change.)<br>Notes                                                                                                                                                                                                                                                                             |                                      |
| <b>5 pts Belt.</b> Official Boy Scout web belt with BSA insignia on buckle; or official leather belt with buckle of your choice, worn only if voted by the troop/team. Members wear one of the belts chosen by vote of the troop/team Notes                                                                                                                                                | 5                                    |
| 5 pts Socks. Official socks with official shorts or pants. (Long socks are optional with shorts.)<br>Notes                                                                                                                                                                                                                                                                                 |                                      |
| 5 pts Shoes. Leather or canvas, neat and clean.<br>Notes                                                                                                                                                                                                                                                                                                                                   |                                      |
| <b>5 pts</b> Registration. Current membership card or temporary certificate on person.<br>Notes                                                                                                                                                                                                                                                                                            |                                      |
| Uniform points. Total points from above (70 possible)                                                                                                                                                                                                                                                                                                                                      |                                      |
| <b>Insignia.</b> * Correct placement: left pocket, 5 points; right pocket, 5 points; left sleeve, 5 points; right sleeve, 5 points; merit badge sash, 5 points; shoulder epaulets, 5 points.<br>*Insignia points from reverse (30 possible)                                                                                                                                                |                                      |
| <ul> <li>Total Uniform Inspection Score<br/>Uniform and insignia points combined.<br/>A perfect score is 100 points.</li> <li>Total Uniform Inspection Score</li> </ul>                                                                                                                                                                                                                    |                                      |
|                                                                                                                                                                                                                                                                                                                                                                                            | r unit inspection<br>vill be held on |
| District                                                                                                                                                                                                                                                                                                                                                                                   |                                      |
| Bring                                                                                                                                                                                                                                                                                                                                                                                      | this form with you.                  |