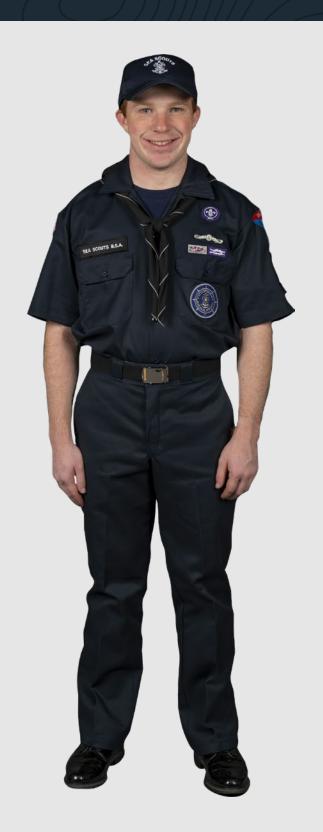

# SEA SCOUTS UNIFORM

#### HEADWEAR

Navy Blue ball cap with SEA SCOUTS and the Sea Scout logo embroidered in white.

# **NECKERCHIEF**

Neckerchiefs (Ship option). Youth and Adults may wear the black triangular design (618625). The "tar flap" design (618626) is reserved for youth only.

# SHIRT

Dark Navy Blue button-down shirt (similar to Dickies 1574DN for men and FS574DN for women) or Dark Navy Blue t-shirt.

#### **PANTS**

Dark Navy Blue pants (similar to Dickies 874DN for men and 774DN for women).

## **BELT**

Black web belt and buckle with Sea Scout logo (618624).

## SHOES

Black plain-toe shoes and black socks, or activity footwear such as boat shoes, hiking boots, or athletic shoes.

## INSIGNIA

Proper insignia includes the Council Shoulder Patch or CSP, the World Crest Emblem, Sea Scout Uniform Strip, Rank Emblem and more.