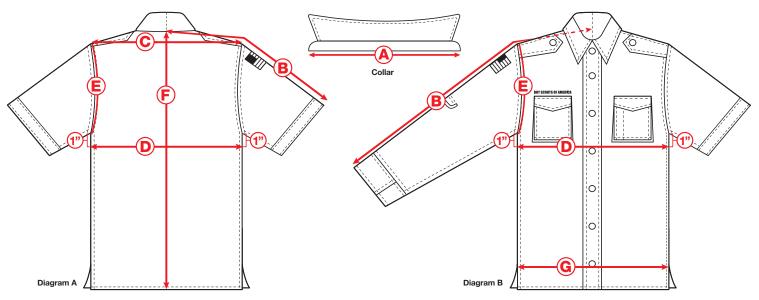

## Made-To-Measure Form Uniform Shirts

2109 Westinghouse Blvd. P.O. Box 7143 Charlotte, NC 28271-7143 800-323-0732 NDCSupply.Orders@Scouting.org

| OF AWERICA                                                                                                                                                               |                                     |                                                                          |                                                                                                                                                                                            | www.ScoutSnop.o                                            |
|--------------------------------------------------------------------------------------------------------------------------------------------------------------------------|-------------------------------------|--------------------------------------------------------------------------|--------------------------------------------------------------------------------------------------------------------------------------------------------------------------------------------|------------------------------------------------------------|
| Name:                                                                                                                                                                    |                                     |                                                                          | Date:                                                                                                                                                                                      |                                                            |
| Shipping Address:                                                                                                                                                        |                                     |                                                                          | 1                                                                                                                                                                                          |                                                            |
| Day Time Phone Number:                                                                                                                                                   |                                     |                                                                          | Email:                                                                                                                                                                                     |                                                            |
| For Office Use Only                                                                                                                                                      |                                     |                                                                          | For Office Use Only                                                                                                                                                                        |                                                            |
| Order Number:                                                                                                                                                            |                                     | PO Number:                                                               |                                                                                                                                                                                            |                                                            |
| Shirt Fabric/Style:                                                                                                                                                      | Sleeve Length:                      | Comments: _                                                              |                                                                                                                                                                                            |                                                            |
| Micropoly                                                                                                                                                                | Short Sleeve                        |                                                                          |                                                                                                                                                                                            |                                                            |
| Poplin                                                                                                                                                                   | ☐ Long Sleeve                       |                                                                          |                                                                                                                                                                                            |                                                            |
| For more accurate measurements, lay you stretch the fabric. Ironing is recommended Note: For optimum results,                                                            | d for garments that are highly wr   | inkled.                                                                  |                                                                                                                                                                                            |                                                            |
| LENGTH CHANGE REQUEST                                                                                                                                                    |                                     |                                                                          |                                                                                                                                                                                            |                                                            |
| Fill out this section if you're able to find an exifits and <b>only requires alterations to sleeve le</b> Simply follow these easy steps for requesting                  | ength and/or center back length.    | <ul><li>2) Measure current slee</li><li>3) Indicate new measur</li></ul> | cord SKU# below of style that fits best.<br>eve and/or center back length of shirt and rec<br>rement(s) below for one or both modifications<br>e between the current stock measurement and | being requested.                                           |
| SKU:                                                                                                                                                                     | Description:                        |                                                                          |                                                                                                                                                                                            |                                                            |
| B. Sleeve Length<br>(From shoulder seam to end of sleeve.)                                                                                                               |                                     |                                                                          | Back Length of the back neck at the collar seam to the                                                                                                                                     | e bottom of the garment)                                   |
|                                                                                                                                                                          |                                     | ches Current BSA Sto                                                     | BSA Stock Item: inches                                                                                                                                                                     |                                                            |
|                                                                                                                                                                          |                                     |                                                                          | equested: inches                                                                                                                                                                           |                                                            |
| Difference (+-):                                                                                                                                                         | in                                  | <u>ches</u> Difference (+-):                                             |                                                                                                                                                                                            | inches                                                     |
| MADE-TO-MEASURE REQUEST                                                                                                                                                  |                                     |                                                                          |                                                                                                                                                                                            |                                                            |
| Please provide measurements requested below                                                                                                                              | w based on a woven dress shirt that | currently fits you well an                                               | · · · · · · · · · · · · · · · · · · ·                                                                                                                                                      | ·                                                          |
| · ·                                                                                                                                                                      |                                     |                                                                          | •                                                                                                                                                                                          |                                                            |
| Customer's Dress Shirt Size:                                                                                                                                             | Neck:                               |                                                                          | Sleeve:                                                                                                                                                                                    |                                                            |
| All measurements should be ba                                                                                                                                            | ased on actual garments             | , not body measu                                                         | rements. All measurements                                                                                                                                                                  | should be in inches.                                       |
| A. Neck Size:                                                                                                                                                            | _ C. Cross Should                   | er:                                                                      | F. Center of Back Ler                                                                                                                                                                      | ngth:                                                      |
| Open shirt flat and measure along the collar from the<br>center of the button to the outside corner of the button                                                        |                                     | cing you, measure straight ac<br>houlder seam.                           | ross From the center of the back nec<br>bottom of the garment.                                                                                                                             | k at the collar seam to the                                |
| B. Sleeve Length:                                                                                                                                                        | D. Cross Chest:                     | x 2:                                                                     | C Pottom Swaan                                                                                                                                                                             | 0-                                                         |
| *This measurement may not correspond to the size label. Please take this measurement from the garr as directed below.                                                    | on the Measure from side seam       | to side seam 1" below the Double the measurement.                        | G. Bottom Sweep:<br>From side seam to side seam at<br>If there are slits on the side, use                                                                                                  | the bottom of the garment.<br>the bottom-most point of the |
| From the center of the back neck at the collar seam to the sleeve, including the cuff. Use the same kind of slee as the one you are ordering (ie. Short Sleeve or Long S | eve length Measure along the curve  | of the armhole from top shou<br>eam and double the measurer              |                                                                                                                                                                                            | nent.                                                      |
| E                                                                                                                                                                        | B                                   | Collar                                                                   | E NY SCRIPT OF AMERICA                                                                                                                                                                     |                                                            |