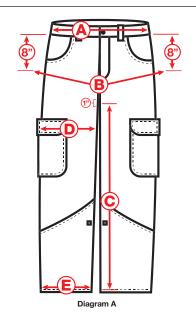

## **Made-To-Measure Form** Ladies' Scouts BSA Uniform Roll-up Pants Charlotte, NC 28271-7143 800-323-0736 NDCSupply.Orders@Scouting.org

2109 Westinghouse Blvd. P.O. Box 7143

| OF AMERICA                                                                                                                                                                                                                                              |                                                                                                                                                                                                                                                                                                                                                                                                                                                                                                                                                                                                                                                                                                                                                                                                                                                                                                                                                                                                                                                                                                                                                                                                                                                                                                                                                                                                                                                                                                                                                                                                                                                                                                                                                                                                                                                                                                                                                                                                                                                                                                                               |                                                                                             | www.ScoutShop.or                                                                                                                                               |
|---------------------------------------------------------------------------------------------------------------------------------------------------------------------------------------------------------------------------------------------------------|-------------------------------------------------------------------------------------------------------------------------------------------------------------------------------------------------------------------------------------------------------------------------------------------------------------------------------------------------------------------------------------------------------------------------------------------------------------------------------------------------------------------------------------------------------------------------------------------------------------------------------------------------------------------------------------------------------------------------------------------------------------------------------------------------------------------------------------------------------------------------------------------------------------------------------------------------------------------------------------------------------------------------------------------------------------------------------------------------------------------------------------------------------------------------------------------------------------------------------------------------------------------------------------------------------------------------------------------------------------------------------------------------------------------------------------------------------------------------------------------------------------------------------------------------------------------------------------------------------------------------------------------------------------------------------------------------------------------------------------------------------------------------------------------------------------------------------------------------------------------------------------------------------------------------------------------------------------------------------------------------------------------------------------------------------------------------------------------------------------------------------|---------------------------------------------------------------------------------------------|----------------------------------------------------------------------------------------------------------------------------------------------------------------|
| Name:                                                                                                                                                                                                                                                   |                                                                                                                                                                                                                                                                                                                                                                                                                                                                                                                                                                                                                                                                                                                                                                                                                                                                                                                                                                                                                                                                                                                                                                                                                                                                                                                                                                                                                                                                                                                                                                                                                                                                                                                                                                                                                                                                                                                                                                                                                                                                                                                               |                                                                                             | Date:                                                                                                                                                          |
| Shipping Address:                                                                                                                                                                                                                                       |                                                                                                                                                                                                                                                                                                                                                                                                                                                                                                                                                                                                                                                                                                                                                                                                                                                                                                                                                                                                                                                                                                                                                                                                                                                                                                                                                                                                                                                                                                                                                                                                                                                                                                                                                                                                                                                                                                                                                                                                                                                                                                                               |                                                                                             |                                                                                                                                                                |
| Day Time Phone Number:                                                                                                                                                                                                                                  |                                                                                                                                                                                                                                                                                                                                                                                                                                                                                                                                                                                                                                                                                                                                                                                                                                                                                                                                                                                                                                                                                                                                                                                                                                                                                                                                                                                                                                                                                                                                                                                                                                                                                                                                                                                                                                                                                                                                                                                                                                                                                                                               | Email:                                                                                      |                                                                                                                                                                |
| For Office Use Only Order Number:                                                                                                                                                                                                                       |                                                                                                                                                                                                                                                                                                                                                                                                                                                                                                                                                                                                                                                                                                                                                                                                                                                                                                                                                                                                                                                                                                                                                                                                                                                                                                                                                                                                                                                                                                                                                                                                                                                                                                                                                                                                                                                                                                                                                                                                                                                                                                                               | PO Number:                                                                                  | For Office Use Only                                                                                                                                            |
| Comments:                                                                                                                                                                                                                                               |                                                                                                                                                                                                                                                                                                                                                                                                                                                                                                                                                                                                                                                                                                                                                                                                                                                                                                                                                                                                                                                                                                                                                                                                                                                                                                                                                                                                                                                                                                                                                                                                                                                                                                                                                                                                                                                                                                                                                                                                                                                                                                                               |                                                                                             |                                                                                                                                                                |
|                                                                                                                                                                                                                                                         | Date:    Date:   Date:   Date:   Date:   Date:   Date:   Date:   Date:   Date:   Date:   Date:   Date:   Date:   Date:   Date:   Date:   Date:   Date:   Date:   Date:   Date:   Date:   Date:   Date:   Date:   Date:   Date:   Date:   Date:   Date:   Date:   Date:   Date:   Date:   Date:   Date:   Date:   Date:   Date:   Date:   Date:   Date:   Date:   Date:   Date:   Date:   Date:   Date:   Date:   Date:   Date:   Date:   Date:   Date:   Date:   Date:   Date:   Date:   Date:   Date:   Date:   Date:   Date:   Date:   Date:   Date:   Date:   Date:   Date:   Date:   Date:   Date:   Date:   Date:   Date:   Date:   Date:   Date:   Date:   Date:   Date:   Date:   Date:   Date:   Date:   Date:   Date:   Date:   Date:   Date:   Date:   Date:   Date:   Date:   Date:   Date:   Date:   Date:   Date:   Date:   Date:   Date:   Date:   Date:   Date:   Date:   Date:   Date:   Date:   Date:   Date:   Date:   Date:   Date:   Date:   Date:   Date:   Date:   Date:   Date:   Date:   Date:   Date:   Date:   Date:   Date:   Date:   Date:   Date:   Date:   Date:   Date:   Date:   Date:   Date:   Date:   Date:   Date:   Date:   Date:   Date:   Date:   Date:   Date:   Date:   Date:   Date:   Date:   Date:   Date:   Date:   Date:   Date:   Date:   Date:   Date:   Date:   Date:   Date:   Date:   Date:   Date:   Date:   Date:   Date:   Date:   Date:   Date:   Date:   Date:   Date:   Date:   Date:   Date:   Date:   Date:   Date:   Date:   Date:   Date:   Date:   Date:   Date:   Date:   Date:   Date:   Date:   Date:   Date:   Date:   Date:   Date:   Date:   Date:   Date:   Date:   Date:   Date:   Date:   Date:   Date:   Date:   Date:   Date:   Date:   Date:   Date:   Date:   Date:   Date:   Date:   Date:   Date:   Date:   Date:   Date:   Date:   Date:   Date:   Date:   Date:   Date:   Date:   Date:   Date:   Date:   Date:   Date:   Date:   Date:   Date:   Date:   Date:   Date:   Date:   Date:   Date:   Date:   Date:   Date:   Date:   Date:   Date:   Date:   Date:   Date:   Date:   Date:   Date:   Date:   Date:   Date:   Date:   Date:   Date |                                                                                             |                                                                                                                                                                |
|                                                                                                                                                                                                                                                         |                                                                                                                                                                                                                                                                                                                                                                                                                                                                                                                                                                                                                                                                                                                                                                                                                                                                                                                                                                                                                                                                                                                                                                                                                                                                                                                                                                                                                                                                                                                                                                                                                                                                                                                                                                                                                                                                                                                                                                                                                                                                                                                               | Date:                                                                                       |                                                                                                                                                                |
| stretch the fabric. Ironing is recommended for garme                                                                                                                                                                                                    | ents that are highly wri                                                                                                                                                                                                                                                                                                                                                                                                                                                                                                                                                                                                                                                                                                                                                                                                                                                                                                                                                                                                                                                                                                                                                                                                                                                                                                                                                                                                                                                                                                                                                                                                                                                                                                                                                                                                                                                                                                                                                                                                                                                                                                      | inkled.                                                                                     |                                                                                                                                                                |
| ONLY INSEAM LENGTH CHANGE REQUE                                                                                                                                                                                                                         | ST                                                                                                                                                                                                                                                                                                                                                                                                                                                                                                                                                                                                                                                                                                                                                                                                                                                                                                                                                                                                                                                                                                                                                                                                                                                                                                                                                                                                                                                                                                                                                                                                                                                                                                                                                                                                                                                                                                                                                                                                                                                                                                                            |                                                                                             |                                                                                                                                                                |
| Fill out this section if you're able to find an existing in-stock pare an optimal fit and only require alterations to the insean Ask a store associate for assistance in locating the SKU. Simply follow these easy steps for requesting pants modified | n length.  2) Meas 3) Indications: 4) In sec                                                                                                                                                                                                                                                                                                                                                                                                                                                                                                                                                                                                                                                                                                                                                                                                                                                                                                                                                                                                                                                                                                                                                                                                                                                                                                                                                                                                                                                                                                                                                                                                                                                                                                                                                                                                                                                                                                                                                                                                                                                                                  | sure current inseam length of<br>ate the new requested hem<br>ction G, subtract the differe | of pants and record below.  med inseam below. Record the requested hemmed inseam in section G.  nce between the Current BSA Stock Item Inseam and the Customer |
| SKU:                                                                                                                                                                                                                                                    | ·                                                                                                                                                                                                                                                                                                                                                                                                                                                                                                                                                                                                                                                                                                                                                                                                                                                                                                                                                                                                                                                                                                                                                                                                                                                                                                                                                                                                                                                                                                                                                                                                                                                                                                                                                                                                                                                                                                                                                                                                                                                                                                                             | ,                                                                                           | •                                                                                                                                                              |
| G. Inseam Length (From top of inseam to bottom of the pant)                                                                                                                                                                                             |                                                                                                                                                                                                                                                                                                                                                                                                                                                                                                                                                                                                                                                                                                                                                                                                                                                                                                                                                                                                                                                                                                                                                                                                                                                                                                                                                                                                                                                                                                                                                                                                                                                                                                                                                                                                                                                                                                                                                                                                                                                                                                                               |                                                                                             |                                                                                                                                                                |
| Current BSA Stock Item Inseam:                                                                                                                                                                                                                          |                                                                                                                                                                                                                                                                                                                                                                                                                                                                                                                                                                                                                                                                                                                                                                                                                                                                                                                                                                                                                                                                                                                                                                                                                                                                                                                                                                                                                                                                                                                                                                                                                                                                                                                                                                                                                                                                                                                                                                                                                                                                                                                               | inches Requested Ins                                                                        | seam:inches                                                                                                                                                    |
| Difference (+-):                                                                                                                                                                                                                                        |                                                                                                                                                                                                                                                                                                                                                                                                                                                                                                                                                                                                                                                                                                                                                                                                                                                                                                                                                                                                                                                                                                                                                                                                                                                                                                                                                                                                                                                                                                                                                                                                                                                                                                                                                                                                                                                                                                                                                                                                                                                                                                                               | inches                                                                                      |                                                                                                                                                                |
| MADE-TO-MEASURE REQUEST                                                                                                                                                                                                                                 |                                                                                                                                                                                                                                                                                                                                                                                                                                                                                                                                                                                                                                                                                                                                                                                                                                                                                                                                                                                                                                                                                                                                                                                                                                                                                                                                                                                                                                                                                                                                                                                                                                                                                                                                                                                                                                                                                                                                                                                                                                                                                                                               |                                                                                             |                                                                                                                                                                |
| For best results, lay your garment flat on a hard surface. Smoot                                                                                                                                                                                        | th the garment (do not use                                                                                                                                                                                                                                                                                                                                                                                                                                                                                                                                                                                                                                                                                                                                                                                                                                                                                                                                                                                                                                                                                                                                                                                                                                                                                                                                                                                                                                                                                                                                                                                                                                                                                                                                                                                                                                                                                                                                                                                                                                                                                                    | e jeans) with your hands, bu                                                                |                                                                                                                                                                |
| <b>Customer's Personal Measurement:</b>                                                                                                                                                                                                                 | Height:                                                                                                                                                                                                                                                                                                                                                                                                                                                                                                                                                                                                                                                                                                                                                                                                                                                                                                                                                                                                                                                                                                                                                                                                                                                                                                                                                                                                                                                                                                                                                                                                                                                                                                                                                                                                                                                                                                                                                                                                                                                                                                                       |                                                                                             | Weight:                                                                                                                                                        |
| Customer's Casual Trouser Size:                                                                                                                                                                                                                         | Waist:                                                                                                                                                                                                                                                                                                                                                                                                                                                                                                                                                                                                                                                                                                                                                                                                                                                                                                                                                                                                                                                                                                                                                                                                                                                                                                                                                                                                                                                                                                                                                                                                                                                                                                                                                                                                                                                                                                                                                                                                                                                                                                                        |                                                                                             | Inseam:                                                                                                                                                        |
| All measurements sho                                                                                                                                                                                                                                    | uld be based on                                                                                                                                                                                                                                                                                                                                                                                                                                                                                                                                                                                                                                                                                                                                                                                                                                                                                                                                                                                                                                                                                                                                                                                                                                                                                                                                                                                                                                                                                                                                                                                                                                                                                                                                                                                                                                                                                                                                                                                                                                                                                                               | actual garments                                                                             | s. Not body measurements.                                                                                                                                      |
|                                                                                                                                                                                                                                                         |                                                                                                                                                                                                                                                                                                                                                                                                                                                                                                                                                                                                                                                                                                                                                                                                                                                                                                                                                                                                                                                                                                                                                                                                                                                                                                                                                                                                                                                                                                                                                                                                                                                                                                                                                                                                                                                                                                                                                                                                                                                                                                                               |                                                                                             |                                                                                                                                                                |
| label. Please take this measurement from the garment label as directed below.                                                                                                                                                                           | Hemmed  Un-Hemmed - From the crotch to pant edge. (Add 2" to actual inseam measurement to account for hemming)  When the part leg opening.  The part leg opening.  The part leg opening.  Double this measurement.                                                                                                                                                                                                                                                                                                                                                                                                                                                                                                                                                                                                                                                                                                                                                                                                                                                                                                                                                                                                                                                                                                                                                                                                                                                                                                                                                                                                                                                                                                                                                                                                                                                                                                                                                                                                                                                                                                            |                                                                                             |                                                                                                                                                                |
| Do not stretch elastic if any is present.                                                                                                                                                                                                               | D. Thigh:                                                                                                                                                                                                                                                                                                                                                                                                                                                                                                                                                                                                                                                                                                                                                                                                                                                                                                                                                                                                                                                                                                                                                                                                                                                                                                                                                                                                                                                                                                                                                                                                                                                                                                                                                                                                                                                                                                                                                                                                                                                                                                                     |                                                                                             | F. Front Rise:                                                                                                                                                 |
| P. Him                                                                                                                                                                                                                                                  |                                                                                                                                                                                                                                                                                                                                                                                                                                                                                                                                                                                                                                                                                                                                                                                                                                                                                                                                                                                                                                                                                                                                                                                                                                                                                                                                                                                                                                                                                                                                                                                                                                                                                                                                                                                                                                                                                                                                                                                                                                                                                                                               |                                                                                             | forms along an analysis and the first and a state of the forms and                                                                                             |
| From 8" below waistband, measure from side to side. Double                                                                                                                                                                                              | -                                                                                                                                                                                                                                                                                                                                                                                                                                                                                                                                                                                                                                                                                                                                                                                                                                                                                                                                                                                                                                                                                                                                                                                                                                                                                                                                                                                                                                                                                                                                                                                                                                                                                                                                                                                                                                                                                                                                                                                                                                                                                                                             |                                                                                             | Delow Crotch.                                                                                                                                                  |
| this measurement.                                                                                                                                                                                                                                       |                                                                                                                                                                                                                                                                                                                                                                                                                                                                                                                                                                                                                                                                                                                                                                                                                                                                                                                                                                                                                                                                                                                                                                                                                                                                                                                                                                                                                                                                                                                                                                                                                                                                                                                                                                                                                                                                                                                                                                                                                                                                                                                               |                                                                                             | G. Back Rise:  Starting at the bottom of the waistband, measure along the                                                                                      |