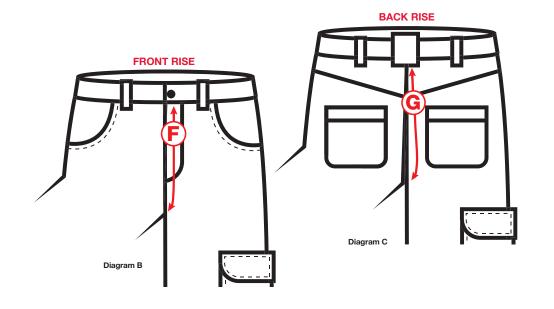

## **Made-To-Measure Form** Ladies' Scouts BSA Uniform Roll-up Pants Charlotte, NC 28271-7143 800-323-0736 NDCSupply.Orders@Scouting.org

2109 Westinghouse Blvd. P.O. Box 7143

| OF AMERICA                                                                                                                                                                                                                                              |                                                                                                                                                                                                                                                                                                                                                                                                                                                                                                                                                                                                                                                                                                                                                                                                                                                                                                                                                                                                                                                                                                                                                                                                                                                                                                                                                                                                                                                                                                                                                                                                                                                                                                                                                                                                                                                                                                                                                                                                                                                                                                                               |                                                                                             | www.ScoutShop.or                                                                                                                                               |
|---------------------------------------------------------------------------------------------------------------------------------------------------------------------------------------------------------------------------------------------------------|-------------------------------------------------------------------------------------------------------------------------------------------------------------------------------------------------------------------------------------------------------------------------------------------------------------------------------------------------------------------------------------------------------------------------------------------------------------------------------------------------------------------------------------------------------------------------------------------------------------------------------------------------------------------------------------------------------------------------------------------------------------------------------------------------------------------------------------------------------------------------------------------------------------------------------------------------------------------------------------------------------------------------------------------------------------------------------------------------------------------------------------------------------------------------------------------------------------------------------------------------------------------------------------------------------------------------------------------------------------------------------------------------------------------------------------------------------------------------------------------------------------------------------------------------------------------------------------------------------------------------------------------------------------------------------------------------------------------------------------------------------------------------------------------------------------------------------------------------------------------------------------------------------------------------------------------------------------------------------------------------------------------------------------------------------------------------------------------------------------------------------|---------------------------------------------------------------------------------------------|----------------------------------------------------------------------------------------------------------------------------------------------------------------|
| Name:                                                                                                                                                                                                                                                   |                                                                                                                                                                                                                                                                                                                                                                                                                                                                                                                                                                                                                                                                                                                                                                                                                                                                                                                                                                                                                                                                                                                                                                                                                                                                                                                                                                                                                                                                                                                                                                                                                                                                                                                                                                                                                                                                                                                                                                                                                                                                                                                               |                                                                                             | Date:                                                                                                                                                          |
| Shipping Address:                                                                                                                                                                                                                                       |                                                                                                                                                                                                                                                                                                                                                                                                                                                                                                                                                                                                                                                                                                                                                                                                                                                                                                                                                                                                                                                                                                                                                                                                                                                                                                                                                                                                                                                                                                                                                                                                                                                                                                                                                                                                                                                                                                                                                                                                                                                                                                                               |                                                                                             |                                                                                                                                                                |
| Day Time Phone Number:                                                                                                                                                                                                                                  |                                                                                                                                                                                                                                                                                                                                                                                                                                                                                                                                                                                                                                                                                                                                                                                                                                                                                                                                                                                                                                                                                                                                                                                                                                                                                                                                                                                                                                                                                                                                                                                                                                                                                                                                                                                                                                                                                                                                                                                                                                                                                                                               | Email:                                                                                      |                                                                                                                                                                |
| For Office Use Only Order Number:                                                                                                                                                                                                                       |                                                                                                                                                                                                                                                                                                                                                                                                                                                                                                                                                                                                                                                                                                                                                                                                                                                                                                                                                                                                                                                                                                                                                                                                                                                                                                                                                                                                                                                                                                                                                                                                                                                                                                                                                                                                                                                                                                                                                                                                                                                                                                                               | PO Number:                                                                                  | For Office Use Only                                                                                                                                            |
| Comments:                                                                                                                                                                                                                                               |                                                                                                                                                                                                                                                                                                                                                                                                                                                                                                                                                                                                                                                                                                                                                                                                                                                                                                                                                                                                                                                                                                                                                                                                                                                                                                                                                                                                                                                                                                                                                                                                                                                                                                                                                                                                                                                                                                                                                                                                                                                                                                                               |                                                                                             |                                                                                                                                                                |
|                                                                                                                                                                                                                                                         | Date:    Date:   Date:   Date:   Date:   Date:   Date:   Date:   Date:   Date:   Date:   Date:   Date:   Date:   Date:   Date:   Date:   Date:   Date:   Date:   Date:   Date:   Date:   Date:   Date:   Date:   Date:   Date:   Date:   Date:   Date:   Date:   Date:   Date:   Date:   Date:   Date:   Date:   Date:   Date:   Date:   Date:   Date:   Date:   Date:   Date:   Date:   Date:   Date:   Date:   Date:   Date:   Date:   Date:   Date:   Date:   Date:   Date:   Date:   Date:   Date:   Date:   Date:   Date:   Date:   Date:   Date:   Date:   Date:   Date:   Date:   Date:   Date:   Date:   Date:   Date:   Date:   Date:   Date:   Date:   Date:   Date:   Date:   Date:   Date:   Date:   Date:   Date:   Date:   Date:   Date:   Date:   Date:   Date:   Date:   Date:   Date:   Date:   Date:   Date:   Date:   Date:   Date:   Date:   Date:   Date:   Date:   Date:   Date:   Date:   Date:   Date:   Date:   Date:   Date:   Date:   Date:   Date:   Date:   Date:   Date:   Date:   Date:   Date:   Date:   Date:   Date:   Date:   Date:   Date:   Date:   Date:   Date:   Date:   Date:   Date:   Date:   Date:   Date:   Date:   Date:   Date:   Date:   Date:   Date:   Date:   Date:   Date:   Date:   Date:   Date:   Date:   Date:   Date:   Date:   Date:   Date:   Date:   Date:   Date:   Date:   Date:   Date:   Date:   Date:   Date:   Date:   Date:   Date:   Date:   Date:   Date:   Date:   Date:   Date:   Date:   Date:   Date:   Date:   Date:   Date:   Date:   Date:   Date:   Date:   Date:   Date:   Date:   Date:   Date:   Date:   Date:   Date:   Date:   Date:   Date:   Date:   Date:   Date:   Date:   Date:   Date:   Date:   Date:   Date:   Date:   Date:   Date:   Date:   Date:   Date:   Date:   Date:   Date:   Date:   Date:   Date:   Date:   Date:   Date:   Date:   Date:   Date:   Date:   Date:   Date:   Date:   Date:   Date:   Date:   Date:   Date:   Date:   Date:   Date:   Date:   Date:   Date:   Date:   Date:   Date:   Date:   Date:   Date:   Date:   Date:   Date:   Date:   Date:   Date:   Date:   Date:   Date:   Date:   Date:   Date |                                                                                             |                                                                                                                                                                |
|                                                                                                                                                                                                                                                         |                                                                                                                                                                                                                                                                                                                                                                                                                                                                                                                                                                                                                                                                                                                                                                                                                                                                                                                                                                                                                                                                                                                                                                                                                                                                                                                                                                                                                                                                                                                                                                                                                                                                                                                                                                                                                                                                                                                                                                                                                                                                                                                               | Date:                                                                                       |                                                                                                                                                                |
| stretch the fabric. Ironing is recommended for garme                                                                                                                                                                                                    | ents that are highly wri                                                                                                                                                                                                                                                                                                                                                                                                                                                                                                                                                                                                                                                                                                                                                                                                                                                                                                                                                                                                                                                                                                                                                                                                                                                                                                                                                                                                                                                                                                                                                                                                                                                                                                                                                                                                                                                                                                                                                                                                                                                                                                      | inkled.                                                                                     |                                                                                                                                                                |
| ONLY INSEAM LENGTH CHANGE REQUE                                                                                                                                                                                                                         | ST                                                                                                                                                                                                                                                                                                                                                                                                                                                                                                                                                                                                                                                                                                                                                                                                                                                                                                                                                                                                                                                                                                                                                                                                                                                                                                                                                                                                                                                                                                                                                                                                                                                                                                                                                                                                                                                                                                                                                                                                                                                                                                                            |                                                                                             |                                                                                                                                                                |
| Fill out this section if you're able to find an existing in-stock pare an optimal fit and only require alterations to the insean Ask a store associate for assistance in locating the SKU. Simply follow these easy steps for requesting pants modified | n length.  2) Meas 3) Indications: 4) In sec                                                                                                                                                                                                                                                                                                                                                                                                                                                                                                                                                                                                                                                                                                                                                                                                                                                                                                                                                                                                                                                                                                                                                                                                                                                                                                                                                                                                                                                                                                                                                                                                                                                                                                                                                                                                                                                                                                                                                                                                                                                                                  | sure current inseam length of<br>ate the new requested hem<br>ction G, subtract the differe | of pants and record below.  med inseam below. Record the requested hemmed inseam in section G.  nce between the Current BSA Stock Item Inseam and the Customer |
| SKU:                                                                                                                                                                                                                                                    | ·                                                                                                                                                                                                                                                                                                                                                                                                                                                                                                                                                                                                                                                                                                                                                                                                                                                                                                                                                                                                                                                                                                                                                                                                                                                                                                                                                                                                                                                                                                                                                                                                                                                                                                                                                                                                                                                                                                                                                                                                                                                                                                                             | ,                                                                                           | •                                                                                                                                                              |
| G. Inseam Length (From top of inseam to bottom of the pant)                                                                                                                                                                                             |                                                                                                                                                                                                                                                                                                                                                                                                                                                                                                                                                                                                                                                                                                                                                                                                                                                                                                                                                                                                                                                                                                                                                                                                                                                                                                                                                                                                                                                                                                                                                                                                                                                                                                                                                                                                                                                                                                                                                                                                                                                                                                                               |                                                                                             |                                                                                                                                                                |
| Current BSA Stock Item Inseam:                                                                                                                                                                                                                          |                                                                                                                                                                                                                                                                                                                                                                                                                                                                                                                                                                                                                                                                                                                                                                                                                                                                                                                                                                                                                                                                                                                                                                                                                                                                                                                                                                                                                                                                                                                                                                                                                                                                                                                                                                                                                                                                                                                                                                                                                                                                                                                               | inches Requested Ins                                                                        | seam:inches                                                                                                                                                    |
| Difference (+-):                                                                                                                                                                                                                                        |                                                                                                                                                                                                                                                                                                                                                                                                                                                                                                                                                                                                                                                                                                                                                                                                                                                                                                                                                                                                                                                                                                                                                                                                                                                                                                                                                                                                                                                                                                                                                                                                                                                                                                                                                                                                                                                                                                                                                                                                                                                                                                                               | inches                                                                                      |                                                                                                                                                                |
| MADE-TO-MEASURE REQUEST                                                                                                                                                                                                                                 |                                                                                                                                                                                                                                                                                                                                                                                                                                                                                                                                                                                                                                                                                                                                                                                                                                                                                                                                                                                                                                                                                                                                                                                                                                                                                                                                                                                                                                                                                                                                                                                                                                                                                                                                                                                                                                                                                                                                                                                                                                                                                                                               |                                                                                             |                                                                                                                                                                |
| For best results, lay your garment flat on a hard surface. Smoot                                                                                                                                                                                        | th the garment (do not use                                                                                                                                                                                                                                                                                                                                                                                                                                                                                                                                                                                                                                                                                                                                                                                                                                                                                                                                                                                                                                                                                                                                                                                                                                                                                                                                                                                                                                                                                                                                                                                                                                                                                                                                                                                                                                                                                                                                                                                                                                                                                                    | e jeans) with your hands, bu                                                                |                                                                                                                                                                |
| <b>Customer's Personal Measurement:</b>                                                                                                                                                                                                                 | Height:                                                                                                                                                                                                                                                                                                                                                                                                                                                                                                                                                                                                                                                                                                                                                                                                                                                                                                                                                                                                                                                                                                                                                                                                                                                                                                                                                                                                                                                                                                                                                                                                                                                                                                                                                                                                                                                                                                                                                                                                                                                                                                                       |                                                                                             | Weight:                                                                                                                                                        |
| Customer's Casual Trouser Size:                                                                                                                                                                                                                         | Waist:                                                                                                                                                                                                                                                                                                                                                                                                                                                                                                                                                                                                                                                                                                                                                                                                                                                                                                                                                                                                                                                                                                                                                                                                                                                                                                                                                                                                                                                                                                                                                                                                                                                                                                                                                                                                                                                                                                                                                                                                                                                                                                                        |                                                                                             | Inseam:                                                                                                                                                        |
| All measurements sho                                                                                                                                                                                                                                    | uld be based on                                                                                                                                                                                                                                                                                                                                                                                                                                                                                                                                                                                                                                                                                                                                                                                                                                                                                                                                                                                                                                                                                                                                                                                                                                                                                                                                                                                                                                                                                                                                                                                                                                                                                                                                                                                                                                                                                                                                                                                                                                                                                                               | actual garments                                                                             | s. Not body measurements.                                                                                                                                      |
|                                                                                                                                                                                                                                                         |                                                                                                                                                                                                                                                                                                                                                                                                                                                                                                                                                                                                                                                                                                                                                                                                                                                                                                                                                                                                                                                                                                                                                                                                                                                                                                                                                                                                                                                                                                                                                                                                                                                                                                                                                                                                                                                                                                                                                                                                                                                                                                                               |                                                                                             |                                                                                                                                                                |
| label. Please take this measurement from the garment label as directed below.                                                                                                                                                                           | Hemmed  Un-Hemmed - From the crotch to pant edge. (Add 2" to actual inseam measurement to account for hemming)  When the part leg opening.  The part leg opening.  The part leg opening.  Double this measurement.                                                                                                                                                                                                                                                                                                                                                                                                                                                                                                                                                                                                                                                                                                                                                                                                                                                                                                                                                                                                                                                                                                                                                                                                                                                                                                                                                                                                                                                                                                                                                                                                                                                                                                                                                                                                                                                                                                            |                                                                                             |                                                                                                                                                                |
| Do not stretch elastic if any is present.                                                                                                                                                                                                               | D. Thigh:                                                                                                                                                                                                                                                                                                                                                                                                                                                                                                                                                                                                                                                                                                                                                                                                                                                                                                                                                                                                                                                                                                                                                                                                                                                                                                                                                                                                                                                                                                                                                                                                                                                                                                                                                                                                                                                                                                                                                                                                                                                                                                                     |                                                                                             | F. Front Rise:                                                                                                                                                 |
| P. Him                                                                                                                                                                                                                                                  |                                                                                                                                                                                                                                                                                                                                                                                                                                                                                                                                                                                                                                                                                                                                                                                                                                                                                                                                                                                                                                                                                                                                                                                                                                                                                                                                                                                                                                                                                                                                                                                                                                                                                                                                                                                                                                                                                                                                                                                                                                                                                                                               |                                                                                             | forms along an analysis and the first and a state of the forms and                                                                                             |
| From 8" below waistband, measure from side to side. Double                                                                                                                                                                                              | -                                                                                                                                                                                                                                                                                                                                                                                                                                                                                                                                                                                                                                                                                                                                                                                                                                                                                                                                                                                                                                                                                                                                                                                                                                                                                                                                                                                                                                                                                                                                                                                                                                                                                                                                                                                                                                                                                                                                                                                                                                                                                                                             |                                                                                             | Delow Crotch.                                                                                                                                                  |
| this measurement.                                                                                                                                                                                                                                       |                                                                                                                                                                                                                                                                                                                                                                                                                                                                                                                                                                                                                                                                                                                                                                                                                                                                                                                                                                                                                                                                                                                                                                                                                                                                                                                                                                                                                                                                                                                                                                                                                                                                                                                                                                                                                                                                                                                                                                                                                                                                                                                               |                                                                                             | G. Back Rise:  Starting at the bottom of the waistband, measure along the                                                                                      |

back seam to the intersection of the inseam.