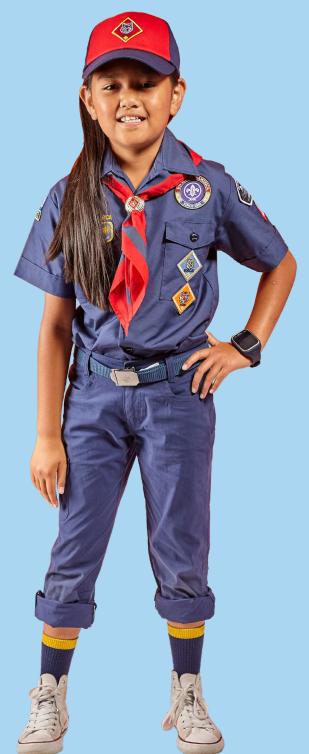

# CUB SCOUT UNIFORM

## HEADWEAR

Tiger cap, Wolf cap, or Bear cap, according to den.

# **NECKERCHIEF AND SLIDE**

Tiger: orange with blue border Wolf: red with blue border

Bear: light blue with dark blue border Each is secured by a slide for that rank.

## SHIRT

Official long/short sleeve, navy blue.

## **BOTTOMS**

Scouts may choose between the official uniform pants, shorts or skort.

#### BELT

Official navy blue Cub Scout web belt with buckle, cut to proper length.

#### SOCKS

Dark blue official socks with orange tops for Tiger and gold tops for Wolf and Bear.

#### SHOES

Shoes should be kept neat and clean.

# INSIGNIA

Proper insignia includes the Council Shoulder Patch or CSP, the World Crest Emblem (and optional Ring), Unit Numerals, Rank Emblem and more.