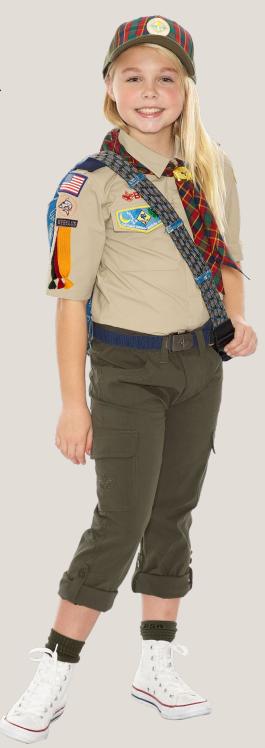

# WEBELOS UNIFORM

#### HEADWEAR

Webelos cap. Webelos adventure pins are worn on the plaid front panel of the Webelos cap or on the optional Webelos colors, if selected by the pack.

## **NECKERCHIEF AND SLIDE**

Plaid neckerchief secured by the Webelos rank slide.

#### SHIRT

- Official long/short sleeve tan shirt with blue shoulder loops on epaulets
  - The top button of the collar should be unbuttoned
  - The shirt must be tucked in

#### **BOTTOMS**

Scouts may choose between the official uniform pants, shorts or skort.

#### BELT

Official navy blue web belt cut to proper length with insignia on buckle.

#### SOCKS

Official green socks.

#### SHOES

Shoes should be kept neat and clean.

### INSIGNIA

Proper insignia includes the Council Shoulder Patch or CSP, Shoulder Loops, the World Crest Emblem (and optional Ring), Unit Numerals, Rank Emblem and more.