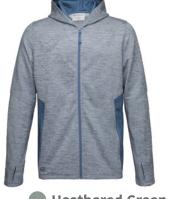

#### **THE SPUR FULL-ZIP HOODIE**

MEN'S S-3XL

Stay toasty in this soft, full-zip hoodie—perfect for a night sharing stories by the campfire or those early morning self-care hikes.

UV Protection/ SPF 40+

**≅** Comfort Stretch **№** Full-Zip

**Heathered Blue** 

**Heathered Black** 

SKUs: 656439-656444

SKUs: 656445-656450