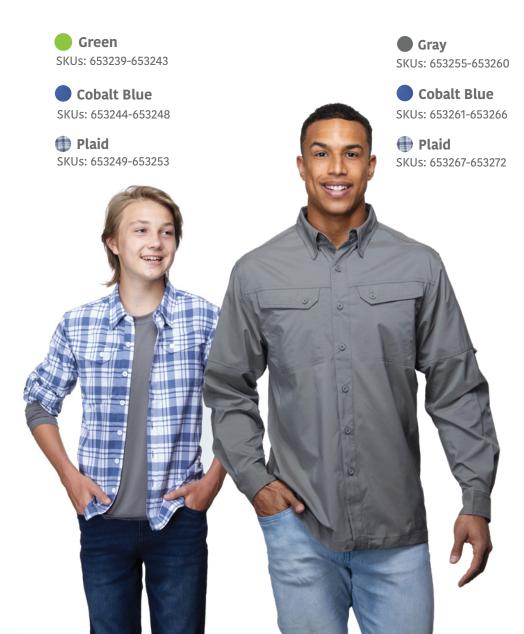

#### THE FISHING SHIRT

MEN'S XS-3XL YOUTH XS-XL

Whether going out to dinner after a day at the lake or kicking back with a cold one in hand and your favorite people close by, discover the distinctive style and unmatched comfort of an exclusive LizardHead Fishing Shirt.

₩ UV Protection / SPF 40+ Relaxed Fit ₩ Breathable Design