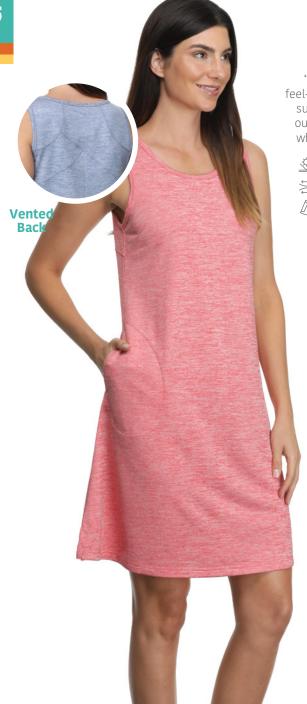

#### THE **WEEKEND DRESS**

LADIES' XS-2XL

"The Weekend" is a fast-drying, feel-good active dress with built-in sun protection. Whether working out or lounging, feel comfortable wherever your journey takes you.

\$

UV Protection/SPF 40+ **Comfort Stretch** Side Pockets

**Heathered Cayenne** 

SKUs: 656553-656558

Heathered Blue

SKUs: 656559-656564

**Heathered Black** 

SKUs: 656565-656570