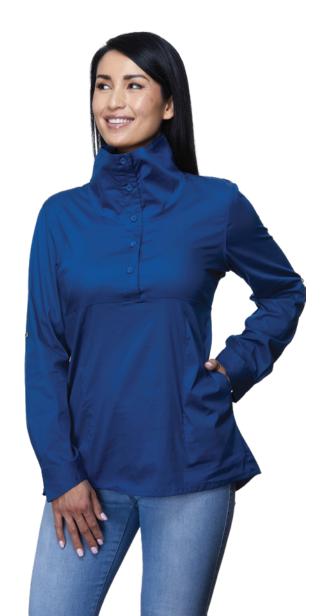

#### THE ACADIA **FULL-ZIP JACKET**

LADIES' XS-2XL

UV sun protection and durable, stretchy fabric make the Acadia the perfect ladies' jacket for running, biking, or brisk afternoon walks.

**Heathered Yellow** 

Heathered Blue SKUs: 656496-656501

SKUs: 656490-656495

Heathered Black SKUs: 656502-656507

Swirl Pattern

SKUs: 656508-656513