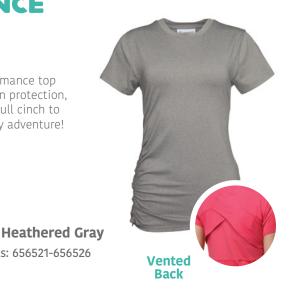

#### THE GT **PERFORMANCE** TOP

LADIES' XS-2XI

The Grand Teton ladies' performance top features a vented back, UV sun protection, and an adjustable right-side pull cinch to keep you comfortable on every adventure!

UV Protection/ SPF 40+

**Moisture Wicking** 

Comfort Stretch

Azalea

SKUs: 656515-656520

Black

SKUs: 656527-656532