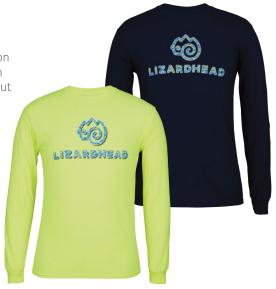

#### **STICKERS**

SKU: 653567 SKU

SKU: 653568

LONG-SLEEVE TEES

**UNISEX** S-2XL

Whether chilling by the bonfire on a brisk spring night or soaking in the summertime sunshine without the sunburn—these long-sleeve tees fit perfectly year-round.

Neon

SKUs: 653011-653015

Navy

SKUs: 653016-653020