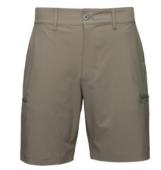

#### THE CRAG SHORTS

**MEN'S** 30-40

Featuring water-repellent technology, these knee-length shorts are made with a durable polyester spandex fabric, allowing you to stay dry on a backpacking adventure or weekend fishing trip.

> 💇 UV Protection/ SPF 40+ 🌋 Water-Repellent **Sippered Thigh Pockets**

**Fallen Rock** SKUs: 656458-656463

Cranberry

Ouiet Shade

SKUs: 656452-656457