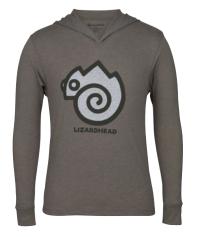

#### THE RAGLAN HOODIE

**UNISEX** Sizes: S-2XL

You don't have to sweat the elements in these sun-shielding, cotton-feeling, and ultra-breathable hooded tees!

Gray
SKUs: 653022-653026

Maroon
SKUs: 653034-653038