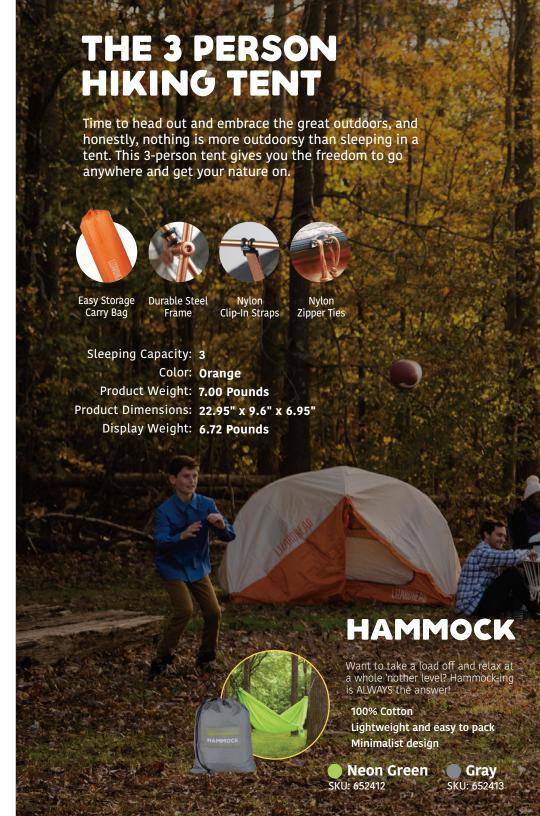

## STAY COOL WITH LIZARDHEAD HATS

Shield your eyes from the sun, and don't forget to hide your bedhead before snapping those summer vacation pics. Go ahead, do it for the Gram.

Navy Wave Hat SKU: 652414 | Unisex

Scales Hat SKU: 652415 | Unisex

Sea Glass Hat SKU: 652416 | Unisex

**Gecko Wrap Hat** SKU: 652417 I Unisex

Charcoal Reflective Hat SKU: 652418 | Unisex