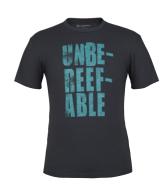

#### TEES

**UNISEX** Sizes: S-2XL

You're ready to explore and need the right gear for any adventure. We've got you-our iconic high-performance tees were made to take on the world with you!

**Unbe-REEF-able Tee** 

● Black - SKUs: 652993-652997

**Ladies' Performance Tee** • Gray - SKUs: 653040-653044

**Eco Performance Tee** 

- O White SKUs: 653074-653078
- Navy SKUs: 653074-653078
- Gray SKUs: 653079-653083

Icon Tee