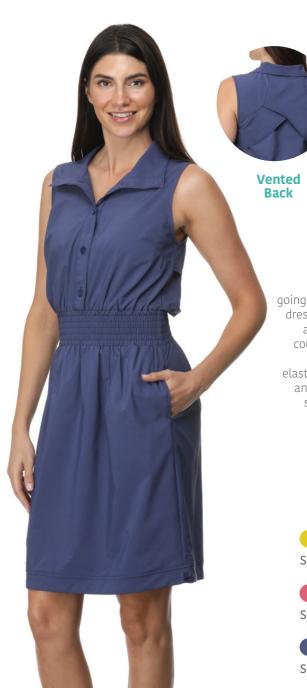

THE **BUBBLE DRESS** 

LADIES' XS-2XL

Whether doing yardwork or going on an afternoon stroll, this dress is perfect for any outdoor adventure. The Bubble dress couples a vintage design with modern luxury thanks to an elastic waist for easy breathing, an adjustable cinch hem for a slimmed look, and beautiful mother-of-pearl buttons.

Vented Back

**Elastic Waist** 

Side-Pockets

Primrose Yellow

SKUs: 656534-656539

Raspberry

SKUs: 656540-656545

Deep Cobalt