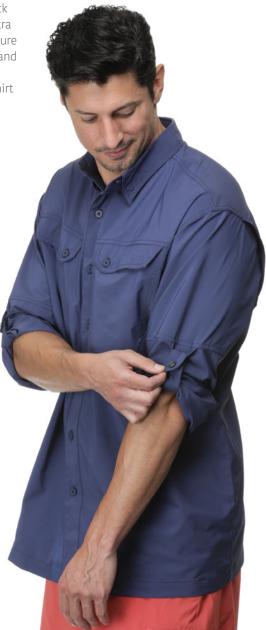

#### THE 360 UTILITY SHIRT

SEE MORE MEN'S APPAREL

MEN'S S-3XL

A good utility shirt accommodates every occasion. With a vented back designed to dissipate heat for extra airflow—Lizard eye buttons to ensure the sleeves stay up when rolled—and chest pockets that provide added storage, this long-sleeve utility shirt is as stylish as it is versatile.

Chest Pockets

**Dream Blue** SKUs: 656414-656419

**Deep Cobalt**SKUs: 656420-656425

Plaid

SKUs: 656426-656431