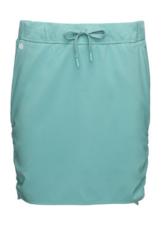

#### THE SPUR SKORT

LADIES' XS-2XI

"The Spur" is the perfect athletic skort for those who like to stay active and dress comfortably for any occasion. This water-repellent skirt features a drawcord waistband so you can tighten the skort to your liking— adjustable cinch side pulls for closure—and zippered side pockets to keep all your essentials in place while working out.

→) (~ Drawcord Waistband

White

Sea Green

Black

SKUs: 656603-656608

SKUs: 656609-656614

Gray

SKUs: 656615-656620

SKUs: 656621-656626