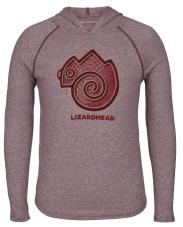

#### THE RAGLAN HOODIE

**UNISEX** Sizes: S-2XL

You don't have to sweat the elements in these sun-shielding, cotton-feeling, and ultra-breathable hooded tees!

Gray
SKUs: 653022-653026

Maroon
SKUs: 653034-653038