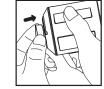

# The User Manual GIGA Pump 4.0

Air Pump Mode

Connect the air nozzle to the valve on the vacuum storage bag. Power on and start deflating.

Net weight 100 g Gross weight 160g 50x48x60 5 mm Volume Inflation pressure 4.2kPa/2.0kPa Flow 220L/min/140L/min Deflation pressure 4.2kPa/2.0kPa Compression ratio Power rating 23.5W 3.7V - 1300mAh Battery capacity Run time 12min Brightness 400LM/200LM/40LM Brightness endurance 3H/6H/9H GIGA Pump4.0 Type-C cable Package contents Manual Storage bag Air nozzles CE/FCC/KC/ROHS/PSE Standards REACH