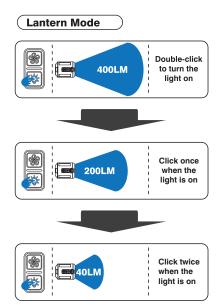

### Camping Lantern

#### Warning

- Do not use the pump in water
- Keep the inflation port or the deflation port clean.
- Do not put your finger into the inflation port or the deflation port.
- When the pump is working, keep your eyes away from the inflation or deflation port and avoid looking at the ports closely.
   All children under 12 must be supervised by an
- All children under 12 must be supervised by an adult when using the pump.
- Do not look directly at the light. Do not shine the torch directly in the face. The bright lumens can damage your eyes.