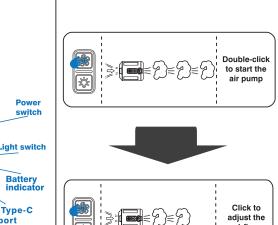

# The User Manual GIGA Pump 4.0

Air Pump Mode

Connect the air nozzle to the valve on the vacuum storage bag. Power on and start deflating.

Net weight 100 g Gross weight 160g 50x48x60 5 mm Volume Inflation pressure 4.2kPa/2.0kPa Flow 220L/min/140L/min Deflation pressure 4.2kPa/2.0kPa Compression ratio Power rating 23.5W 3.7V - 1300mAh Battery capacity Run time 12min Brightness 400LM/200LM/40LM Brightness endurance 3H/6H/9H GIGA Pump4.0 Type-C cable Package contents Manual Storage bag Air nozzles CE/FCC/KC/ROHS/PSE Standards REACH