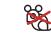

#### Warning

- Do not use the pump in water
- Keep the inflation port or the deflation port clean.
- Do not put your finger into the inflation port or the deflation port.
- When the pump is working, keep your eyes away from the inflation or deflation port and avoid looking at the ports closely.
   All children under 12 must be supervised by an
- All children under 12 must be supervised by an adult when using the pump.
- Do not look directly at the light. Do not shine the torch directly in the face. The bright lumens can damage your eyes.