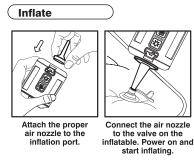

#### Warning

- Do not use the pump in water
- Keep the inflation port or the deflation port clean.
- Do not put your finger into the inflation port or the deflation port.
- When the pump is working, keep your eyes away from the inflation or deflation port and avoid looking at the ports closely.
   All children under 12 must be supervised by an
- All children under 12 must be supervised by an adult when using the pump.
- Do not look directly at the light. Do not shine the torch directly in the face. The bright lumens can damage your eyes.