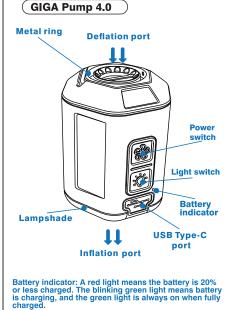

#### Warning

- Do not use the pump in water
- Keep the inflation port or the deflation port clean.
- Do not put your finger into the inflation port or the deflation port.
- When the pump is working, keep your eyes away from the inflation or deflation port and avoid looking at the ports closely.
   All children under 12 must be supervised by an
- All children under 12 must be supervised by an adult when using the pump.
- Do not look directly at the light. Do not shine the torch directly in the face. The bright lumens can damage your eyes.