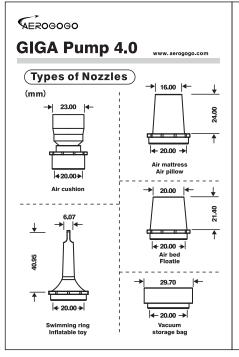

# The User Manual GIGA Pump 4.0

Air Pump Mode

Connect the air nozzle to the valve on the vacuum storage bag. Power on and start deflating.

Net weight 100 g Gross weight 160g 50x48x60 5 mm Volume Inflation pressure 4.2kPa/2.0kPa Flow 220L/min/140L/min Deflation pressure 4.2kPa/2.0kPa Compression ratio Power rating 23.5W 3.7V - 1300mAh Battery capacity Run time 12min Brightness 400LM/200LM/40LM Brightness endurance 3H/6H/9H GIGA Pump4.0 Type-C cable Package contents Manual Storage bag Air nozzles CE/FCC/KC/ROHS/PSE Standards REACH