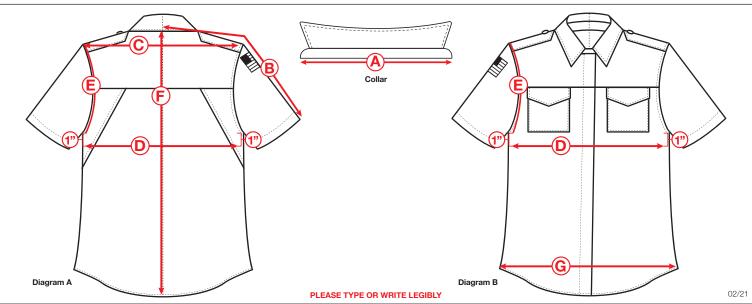

## Made-To-Measure Form Scouts BSA Uniform Shirts

2109 Westinghouse Blvd. P.O. Box 7143 Charlotte, NC 28271-7143 800-323-0736 NDCSupply.Orders@Scouting.org www.ScoutShop.org

| Customer Name:                                                                                                                                                                                                                                                                                                                        |                                                                      | Date:                                                                                                                                                                                                                                                                                                                                                                      |                                                                                                                                       |
|---------------------------------------------------------------------------------------------------------------------------------------------------------------------------------------------------------------------------------------------------------------------------------------------------------------------------------------|----------------------------------------------------------------------|----------------------------------------------------------------------------------------------------------------------------------------------------------------------------------------------------------------------------------------------------------------------------------------------------------------------------------------------------------------------------|---------------------------------------------------------------------------------------------------------------------------------------|
| Shipping Address:                                                                                                                                                                                                                                                                                                                     |                                                                      |                                                                                                                                                                                                                                                                                                                                                                            |                                                                                                                                       |
| Day Time Phone Number:                                                                                                                                                                                                                                                                                                                |                                                                      |                                                                                                                                                                                                                                                                                                                                                                            | Email:                                                                                                                                |
| For Office Use Only Order Number:                                                                                                                                                                                                                                                                                                     |                                                                      | PO Number:                                                                                                                                                                                                                                                                                                                                                                 | For Office Use Only                                                                                                                   |
| Please choose one:  Men's Ladies' Boys' Girls'  Comments:  All made to me                                                                                                                                                                                                                                                             | easure payments are co                                               | ollected up front. Del                                                                                                                                                                                                                                                                                                                                                     | ivery can take up to 16 weeks.                                                                                                        |
| For more accurate measurements, lay your garment FLAT on a HARD surface and use a soft measuring tape. Smooth the garment with your hands, but do not stretch the fabric. Ironing is recommended for garments that are highly wrinkled.  Note: For optimal results, consult a professional tailor to take these garment measurements. |                                                                      |                                                                                                                                                                                                                                                                                                                                                                            |                                                                                                                                       |
| ONLY LENGTH CHANGE REQUEST                                                                                                                                                                                                                                                                                                            |                                                                      |                                                                                                                                                                                                                                                                                                                                                                            |                                                                                                                                       |
| Fill out this section if you're able to find an existing in-stock shirt size that basically fits and <b>only requires alterations to sleeve length and/or center back length.</b> Ask a store associate for assistance in locating the SKU. Simply follow these easy steps for requesting shirt modifications:                        |                                                                      | <ol> <li>Try on a shirt and record SKU# below of style that fits best.</li> <li>Measure current sleeve and/or center back length of shirt and record below.</li> <li>Indicate new measurement(s) below for one or both modifications being requested.</li> <li>Subtract the difference between the current stock measurement and the new requested measurement.</li> </ol> |                                                                                                                                       |
| SKU: Description:                                                                                                                                                                                                                                                                                                                     |                                                                      |                                                                                                                                                                                                                                                                                                                                                                            |                                                                                                                                       |
| E. Center of Back Length (From the center of the back neck at the collar seam to the bottom of the garment)  Current BSA Stock Item:                                                                                                                                                                                                  |                                                                      |                                                                                                                                                                                                                                                                                                                                                                            |                                                                                                                                       |
| A. Neck Size:  Open shirt flat and measure along the collar from the center of the button to the outside corner of the button hole.  B. Sleeve Length:                                                                                                                                                                                | C. Cross Shoulde With back of garment faci from shoulder seam to sho | Pr:ng you, measure straight acro                                                                                                                                                                                                                                                                                                                                           | oss From the center of the back neck at the collar seam to the bottom of the garment.                                                 |
| *This measurement will not correspond to the size on the label. Please take this measurement from the garment as directed below.  From the center of the back neck at collar seam to the end of the sleeve, including the cuff. Use the same kind of sleeve length as the one you are ordering.                                       | Measure from side seam to bottom of the armhole.  E. Armhole:        | x 2:                                                                                                                                                                                                                                                                                                                                                                       | From side seam to side seam at the bottom of the garment. If there are slits on the side, use the bottom-most point of the side seam. |
| E                                                                                                                                                                                                                                                                                                                                     | B                                                                    | Collar                                                                                                                                                                                                                                                                                                                                                                     | E                                                                                                                                     |